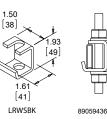

BULLETIN: DCR

87561772

89059436

|                |        |                                                              | Kit  |
|----------------|--------|--------------------------------------------------------------|------|
| Catalog Number | Finish | Description                                                  | Qty. |
| LCK            | Plated | Kit includes one each:<br>- LTR Threaded Rod                 | 1    |
|                |        | - 5/8-in. nuts (4)<br>- LRWBK Rack Runway Bracket            |      |
|                |        | - LCBK Ceiling Bracket                                       |      |
| LTR            | Plated | 5/8-in. x 6-ft. Threaded Rod                                 | 1    |
| LRWBK          | Plated | Rack Runway Brackets (10)<br>5/8-in. nuts (20)               | 1    |
| LRWBKB         | Black  | Rack Runway Brackets (10)<br>5/8-in. nuts (20)               | 1    |
| LRWBKW         | White  | Rack Runway Brackets (10)<br>5/8-in. nuts (20)               | 1    |
| LCBK           | Plated | Ceiling Brackets (10)<br>5/8-in nuts (20)                    | 1    |
| LCBKB          | Black  | Ceiling Brackets (10)<br>5/8-in nuts (20)                    | 1    |
| LCBKW          | White  | Ceiling Brackets (10)<br>5/8-in nuts (20)                    | 1    |
| LRWSBK         | Plated | Rack-to-Runway Brackets (10)<br>Slip-On<br>5/8 in. nuts (20) | 1    |
| LRWSBKB        | Black  | Rack-to-Runway Brackets (20)<br>Slip-On<br>5/8 in. nuts (40) | 1    |
| LRWSBKW        | White  | Rack-to-Runway Brackets (20)<br>Slip-On<br>5/8 in. nuts (40) | 1    |
|                |        |                                                              |      |