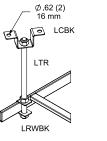

## **CEILING SUPPORT KIT**

Supports ladder rack from ceiling. Components available separately or as a kit. Six-foot-long, 5/8-in. diameter rod is threaded for easy tension adjustment. Made of plated steel. Requires surface mounting hardware (not included).

BULLETIN: DCR

87561772

89059436

|                |        |                                                              | Kit  |
|----------------|--------|--------------------------------------------------------------|------|
| Catalog Number | Finish | Description                                                  | Qty. |
| LCK            | Plated | Kit includes one each:<br>- LTR Threaded Rod                 | 1    |
|                |        | - 5/8-in. nuts (4)<br>- LRWBK Rack Runway Bracket            |      |
|                |        | - LCBK Ceiling Bracket                                       |      |
| LTR            | Plated | 5/8-in. x 6-ft. Threaded Rod                                 | 1    |
| LRWBK          | Plated | Rack Runway Brackets (10)<br>5/8-in. nuts (20)               | 1    |
| LRWBKB         | Black  | Rack Runway Brackets (10)<br>5/8-in. nuts (20)               | 1    |
| LRWBKW         | White  | Rack Runway Brackets (10)<br>5/8-in. nuts (20)               | 1    |
| LCBK           | Plated | Ceiling Brackets (10)<br>5/8-in nuts (20)                    | 1    |
| LCBKB          | Black  | Ceiling Brackets (10)<br>5/8-in nuts (20)                    | 1    |
| LCBKW          | White  | Ceiling Brackets (10)<br>5/8-in nuts (20)                    | 1    |
| LRWSBK         | Plated | Rack-to-Runway Brackets (10)<br>Slip-On<br>5/8 in. nuts (20) | 1    |
| LRWSBKB        | Black  | Rack-to-Runway Brackets (20)<br>Slip-On<br>5/8 in. nuts (40) | 1    |
| LRWSBKW        | White  | Rack-to-Runway Brackets (20)<br>Slip-On<br>5/8 in. nuts (40) | 1    |
|                |        |                                                              |      |