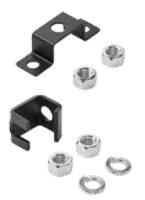

BULLETIN: DCR

87561772

89059436

|                |        |                                                              | Kit  |
|----------------|--------|--------------------------------------------------------------|------|
| Catalog Number | Finish | Description                                                  | Qty. |
| LCK            | Plated | Kit includes one each:<br>- LTR Threaded Rod                 | 1    |
|                |        | - 5/8-in. nuts (4)<br>- LRWBK Rack Runway Bracket            |      |
|                |        | - LCBK Ceiling Bracket                                       |      |
| LTR            | Plated | 5/8-in. x 6-ft. Threaded Rod                                 | 1    |
| LRWBK          | Plated | Rack Runway Brackets (10)<br>5/8-in. nuts (20)               | 1    |
| LRWBKB         | Black  | Rack Runway Brackets (10)<br>5/8-in. nuts (20)               | 1    |
| LRWBKW         | White  | Rack Runway Brackets (10)<br>5/8-in. nuts (20)               | 1    |
| LCBK           | Plated | Ceiling Brackets (10)<br>5/8-in nuts (20)                    | 1    |
| LCBKB          | Black  | Ceiling Brackets (10)<br>5/8-in nuts (20)                    | 1    |
| LCBKW          | White  | Ceiling Brackets (10)<br>5/8-in nuts (20)                    | 1    |
| LRWSBK         | Plated | Rack-to-Runway Brackets (10)<br>Slip-On<br>5/8 in. nuts (20) | 1    |
| LRWSBKB        | Black  | Rack-to-Runway Brackets (20)<br>Slip-On<br>5/8 in. nuts (40) | 1    |
| LRWSBKW        | White  | Rack-to-Runway Brackets (20)<br>Slip-On<br>5/8 in. nuts (40) | 1    |
|                |        |                                                              |      |