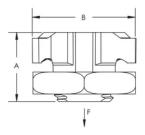

### PRODUCT ATTRIBUTES

Material: Cast Iron

Finish: Electrogalvanized

Rod Size: 3/8

A: 23 mm

B: 35 mm

C: 19.5 mm

D: 13.5 mm