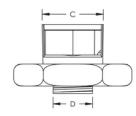

### PRODUCT ATTRIBUTES

Material: Cast Iron

Finish: Electrogalvanized

Rod Size: 3/8

A: 23 mm

B: 35 mm

C: 19.5 mm

D: 13.5 mm