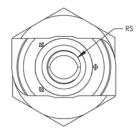

### PRODUCT ATTRIBUTES

Material: Cast Iron

Finish: Electrogalvanized

Rod Size: 3/8

A: 23 mm

B: 35 mm

C: 19.5 mm

D: 13.5 mm