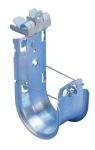

# CAT HP 2" J-HOOK WITH HAMMER-ON FLANGE CLIP, SWIVEL 1/8"-1/4" FLANGE

# **FEATURES**

Requires only a hammer to install

Rotates 360 degrees to support various directional runs of cable

Provides optimal support for high-performance data cable, up to and including Cat 5e, Cat 6, Cat 6A, Cat 7 and fibre optic

Provides superior fill capacity and load rating over most other non-continuous cable support alternatives

Rounded edges on J-Hooks provide proper bend radius support for high performance data cables

Cost effective alternative to expensive cable tray

## **PRODUCT ATTRIBUTES**

Material: Steel; Spring Steel

Finish: Pregalvanized; nVent CADDY Armour

Diameter: 50 mm Area: 2561 mm<sup>2</sup>

Cable Capacity, Cat 5e: 90

Cable Capacity, Cat 6: 60

Cable Capacity, Cat 6A: 35

Flange Thickness: 3 - 8 mm

Static Load: 270 N