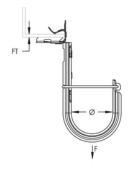

## **PRODUCT ATTRIBUTES**

Material: Steel; Spring Steel

Finish: Pregalvanized; nVent CADDY Armour

Diameter: 50 mm Area: 2561 mm<sup>2</sup>

Cable Capacity, Cat 5e: 90

Cable Capacity, Cat 6: 60

Cable Capacity, Cat 6A: 35

Flange Thickness: 3 - 8 mm

Static Load: 270 N

#### **DIAGRAMS**