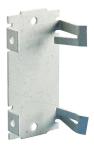

#### **FEATURES**

Protects electrical and mechanical installation through studs

For wood and metal studs

Press-on installation

No tools required

Breakable tabs permit multiple plates to be ganged together

Holes on legs and surface of plate are provided to secure with nail or screw

### PRODUCT ATTRIBUTES

Material: Steel

Finish: nVent CADDY Armour

Height: 3 1/8" Width: 1 1/2"

Hole Size: 3/16"