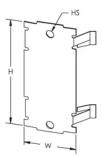

### PRODUCT ATTRIBUTES

Material: Steel

Finish: nVent CADDY Armour

Height: 3 1/8" Width: 1 1/2"

Hole Size: 3/16"