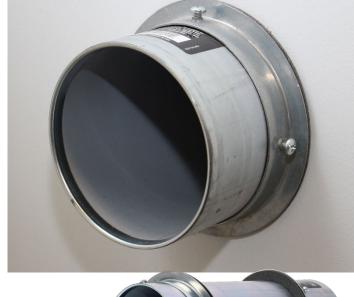

## Ready® Sleeve

SpecSeal® Ready® Sleeve are designed for new cabling penetrations where sleeves are required. Each Ready® Sleeve kit includes a preformed steel sleeve with rolled edges, steel escutcheon plates with intumescent gaskets, and correct volume of our SpecSeal® SSP Firestop Putty. The rolled lip of each Ready® Sleeve eliminate the need for bushings while the included escutcheon plates and gaskets take the place of steel strut and strap supports. The rolled lip of the Ready® Sleeve protects the cables during installation while the escutcheon plates/gaskets lock the device in place without the need for struts or straps as a means of support.

## **Features & Benefits**

- Ready-to-install out of the box saves time on jobs
- Offered in three sizes: 1 in (25 mm), 2 in (51 mm), & 4 (102 mm) in diameter
- · Complete kit, ready-to-install out of the box
- Sized for assemblies up to 10 in (25.4 mm) thick
- Oversized escutcheon plates and gaskets available for larger openings