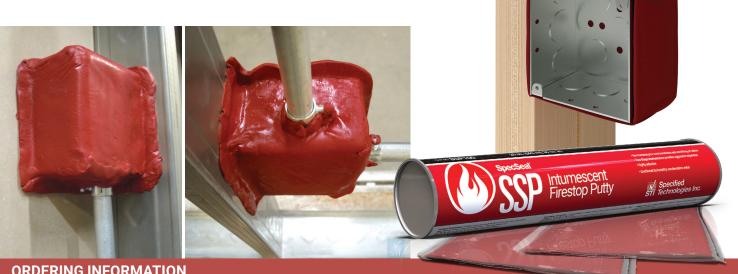

## SSP Putty & Putty Pads

SpecSeal<sup>®</sup> SSP Firestop Putty excels at sealing cabling penetrations and outlet boxes. SSP Putty is non-hardening and easily hand works around grouped cabling penetrations forming a re-enterable seal allowing for future work. When applied to outlet boxes, SSP Putty easily works into voids and seams forming a continuous seal against fire, smoke, and hot gases.

## **Features & Benefits**

- Available in bars or preformed pads
- Remains pliable and workable for the lifetime of the installation
- Acoustically tested
- Will not harden over time

| Catalog Number                                                                | UPC Number   | Size                                                 | (EOM) Qty. | Case Qty.             | Weight (Each)      |
|-------------------------------------------------------------------------------|--------------|------------------------------------------------------|------------|-----------------------|--------------------|
| SSP100                                                                        | 730573021002 | 36 in³ (0.6 liter) bar                               | 1          | 6                     | 2.22 lbs (1.01 kg) |
| SSP28                                                                         | 730573021019 | 24 in³ (0.4 liter) bar                               | 1          | 25                    | 1.42 lbs (0.64 kg) |
| SSP4S                                                                         | 730573022009 | 7.25" x 7.25" x 3/16" (184 mm x 184 mm x 4.8 mm) pad | 1          | 20                    | 0.64 lbs (0.29 kg) |
| SSP9S                                                                         | 730573023006 | 9.00" x 9.00" x 3/16" (229 mm x 229 mm x 4.8 mm) pad | 1          | 20                    | 0.85 lbs (0.39 kg) |
| TEST STANDARDS: ASTM E814 (UL1479), CAN/ULC-S115, ASTM E119 (UL263), ASTM E90 |              |                                                      |            | Re-Enterable Solution | APPROVED CIEFLEK   |