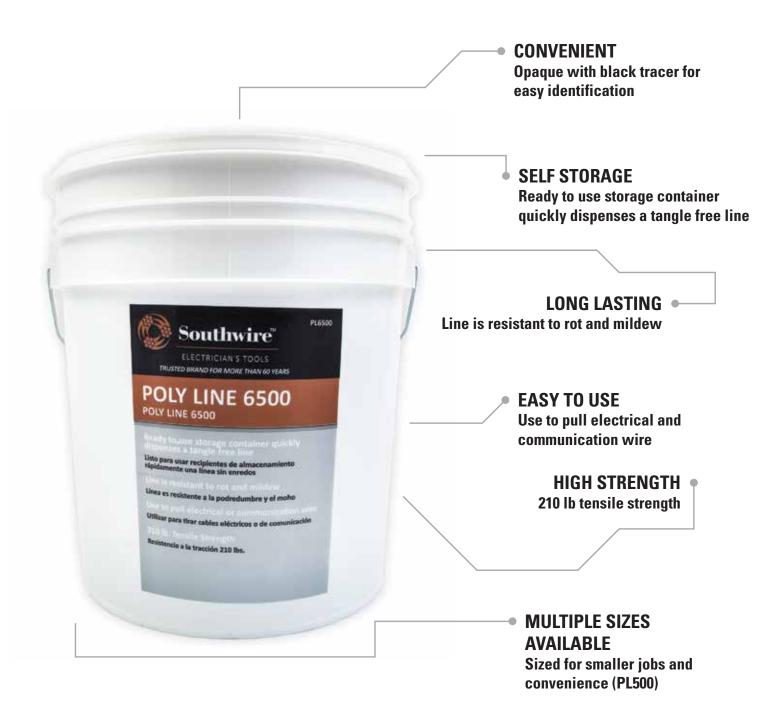

## **Features & Benefits**

- 500' / 6500' Poly Line
- Ready to use storage container quickly dispenses a tangle free line
- Line is resistant to rot and mildew
- Use to pull electrical and communication wire
- 210 lb tensile strength
- Made in the USA