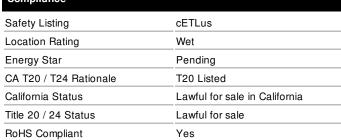

## Notes

| General                    |                                         |
|----------------------------|-----------------------------------------|
| Status                     | Active                                  |
| Watts                      | 6W                                      |
| Volts                      | 120V                                    |
| Shape                      | G25                                     |
| Base                       | Medium                                  |
| ANSI Base                  | E26                                     |
| Finish                     | White                                   |
| CCT (Kelvin)               | 2700K                                   |
| Temperature                | Warm White                              |
| CRI                        | 90                                      |
| Lumens                     | 500L                                    |
| Beam Spread                | 320                                     |
| Dimmable                   | Yes-Dimmable                            |
| Hours Rated                | 15000                                   |
| Technology                 | LED                                     |
| Electrical                 |                                         |
| Operating Frequency        | 60 Hz                                   |
| Power Factor               | >0.7                                    |
| Operating Temperature      | -20C (-4F) to a maximum of +45C (+113F) |
| Physical                   |                                         |
| MOL                        | 4.45                                    |
| MOD                        | 3.15                                    |
| Weight (lb.)               | 0.176                                   |
| Additional Information     |                                         |
| Rated For Enclosed Fixture | Yes                                     |
| Warranty                   | 3 Year Limited                          |
| Compliance                 |                                         |
| Safety Listing             | cETLus                                  |
| Location Rating            | Wet                                     |
| Energy Star                | Pending                                 |
| CA T20 / T24 Rationale     | T20 Listed                              |
| California Status          | Lawful for sale in California           |