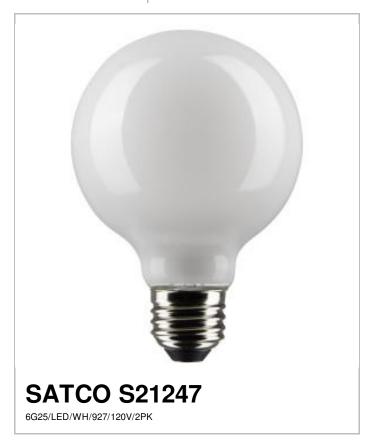

## Notes

| General                    |                                         |
|----------------------------|-----------------------------------------|
| Status                     | Active                                  |
| Watts                      | 6W                                      |
| Volts                      | 120V                                    |
| Shape                      | G25                                     |
| Base                       | Medium                                  |
| ANSI Base                  | E26                                     |
| Finish                     | White                                   |
| CCT (Kelvin)               | 2700K                                   |
| Temperature                | Warm White                              |
| CRI                        | 90                                      |
| Lumens                     | 500L                                    |
| Beam Spread                | 320                                     |
| Dimmable                   | Yes-Dimmable                            |
| Hours Rated                | 15000                                   |
| Technology                 | LED                                     |
| Electrical                 |                                         |
| Operating Frequency        | 60 Hz                                   |
| Power Factor               | >0.7                                    |
| Operating Temperature      | -20C (-4F) to a maximum of +45C (+113F) |
| Physical                   |                                         |
| MOL                        | 4.45                                    |
| MOD                        | 3.15                                    |
| Weight (lb.)               | 0.176                                   |
| Additional Information     |                                         |
| Rated For Enclosed Fixture | Yes                                     |
| Warranty                   | 3 Year Limited                          |
| Compliance                 |                                         |
| Safety Listing             | cETLus                                  |
| Location Rating            | Wet                                     |
| Energy Star                | Pending                                 |
| CA T20 / T24 Rationale     | T20 Listed                              |
| California Status          | Lawful for sale in California           |