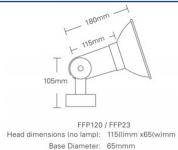

### Physical

| Dimensions         | L65 x W180 x H105mm     |
|--------------------|-------------------------|
| Luminaire Colour   | Black                   |
| Weight             | 0.56kg                  |
| Luminaire Material | Plastic (Polycarbonate) |
| Finish             | Matt                    |
| Installation       | Ceiling Surface Mounted |
|                    |                         |