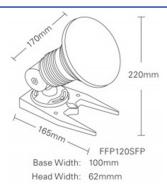

C to 40°C |
| Ingress Protection Rating | IP44        |
| Beam Distribution         | Symmetric   |
| Beam Angle                | 30°         |
| Warranty                  | 1 Years     |
|                           |             |

### Physical

| Dimensions         | L65 x W180 x H105mm     |
|--------------------|-------------------------|
| Luminaire Colour   | Black                   |
| Weight             | 0.56kg                  |
| Luminaire Material | Plastic (Polycarbonate) |
| Finish             | Matt                    |
| Installation       | Ceiling Surface Mounted |
|                    |                         |

### **Electrical**

| Voltage           | 240V    |
|-------------------|---------|
| Electrical Rating | Class 1 |

# Line Drawings



#### **Line Drawings**