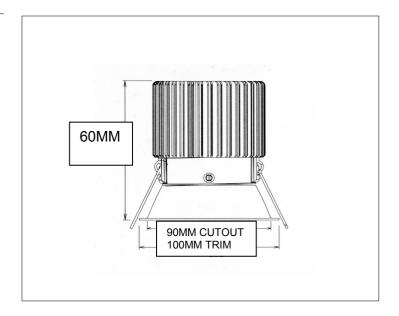

## **Light Distribution**

- Beam angel of 60deg
- Aluminium body
- 50000hrs\*
- L70/B10
- Warranty 5 years\*
- 92lm/w
- 874 lumens
- Power factor 0.95
- IP44
- IC-4
- CRi>83
- **UGR 20**
- SAA certification
- CCT: 3000K, 4000K,
- Dimming: Leading edge
- Optional: 1-10v, Dali
- LM80
- LM79
- IES file
- 3 pin flex and plug base