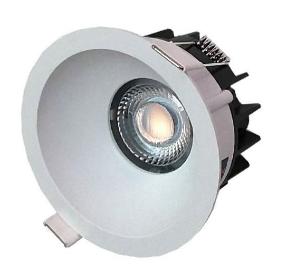

## LED downlight DSL10.3-PRO

A slim ceiling recessed LED downlight with high color rendering and uniform light surface with no shadowing. Dimmable with most Leading Edge and Universal Dimmers. Replaces conventional downlights 1  $\times$  50W and offers up to 80 % energy saving. Beam angle 60°. Electronic: fixed output control gear. Choice of 3000K or 4000 K to suit application use. Thermally optimised aluminium body. Fitted with flex and plug.