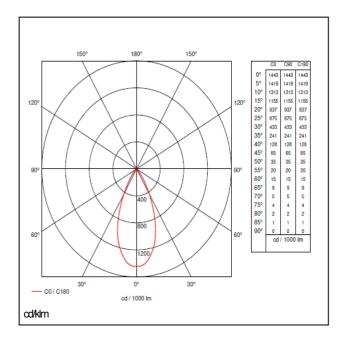

## **Light Distribution**

- Beam angel of 60deg
- Aluminium body
- 50000hrs\*
- L70/B10
- Warranty 5 years\*
- 92lm/w
- 874 lumens
- Power factor 0.95
- IP44
- IC-4
- CRi>83
- **UGR 20**
- SAA certification
- CCT: 3000K, 4000K,
- Dimming: Leading edge
- Optional: 1-10v, Dali
- LM80
- LM79
- IES file
- 3 pin flex and plug base