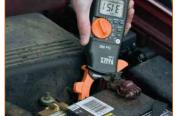

## True RMS DC Current

- Built-in magnetic mount for hands-free use.
- Backlit display and work light.

Accessories Available:

- Replacement test lead set
- Replacement carrying case
- Line splitter

Backlit Display Analog Bar Graph

DC Amps Test Lead Holder

AWARNING: Read, understand, and follow all instructions, cautions and warnings attached to and/or packed with all test and measurement devices before each use.