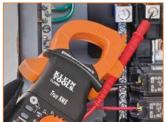

## **400A AC/DC True RMS Clamp Meter**

**CL2000** 

## PROFESSIONAL SERIES CLAMP METERS

400A AC/DC True RMS Clamp Meter

| MEASUREMENT                    |                                                                             | CL2000       |
|--------------------------------|-----------------------------------------------------------------------------|--------------|
| Ã                              | AC Current                                                                  | 400A         |
| Ä                              | DC Current                                                                  | 400A         |
| ĩ                              | AC Voltage                                                                  | 750V         |
| V                              | DC Voltage                                                                  | 1000V        |
| $\overline{\widetilde{\mu A}}$ | Micro Amps                                                                  | 0.1 ~ 2000μA |
| Ω                              | Resistance                                                                  | 40ΜΩ         |
| 46                             | Capacitance                                                                 | 4000μF       |
| Hz%                            | Frequency / Duty Cycle                                                      | 499.9 kHz    |
| <b>—</b>                       | Diode Test                                                                  | •            |
| 01))                           | Continuity                                                                  | •            |
| F℃                             | Temperature                                                                 | -            |
| NCV                            | Non Contact Voltage                                                         | •            |
|                                | CAT Rating                                                                  | CAT III 600V |
|                                | Listing                                                                     | C UL US      |
|                                | Dimensions: 8.875" H x 3.375" W x 1.5" D (225 mm H x 85.7 mm W x 38.1 mm D) |              |
|                                | Weight: 10.7 oz. (303 g)                                                    |              |
|                                | <b>UPC</b> : 0-9264469203-1                                                 |              |
|                                | Included Accessories:<br>test leads, batteries, carrying case               |              |