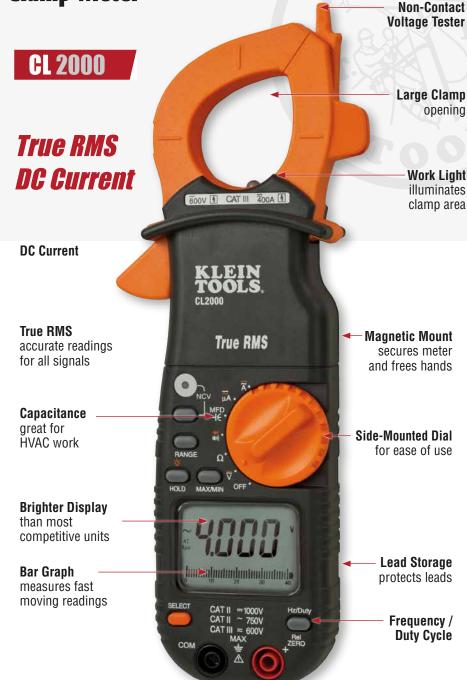

## **400A AC/DC True RMS Clamp Meter**

**CL2000** 

## True RMS DC Current

- Built-in magnetic mount for hands-free use.
- Backlit display and work light.

## PROFESSIONAL SERIES CLAMP METERS

400A AC/DC True RMS Clamp Meter

| MEASUREMENT                    |                                                                             | CL2000       |
|--------------------------------|-----------------------------------------------------------------------------|--------------|
| Ã                              | AC Current                                                                  | 400A         |
| Ä                              | DC Current                                                                  | 400A         |
| ĩ                              | AC Voltage                                                                  | 750V         |
| V                              | DC Voltage                                                                  | 1000V        |
| $\overline{\widetilde{\mu A}}$ | Micro Amps                                                                  | 0.1 ~ 2000μA |
| Ω                              | Resistance                                                                  | 40ΜΩ         |
| 46                             | Capacitance                                                                 | 4000μF       |
| Hz%                            | Frequency / Duty Cycle                                                      | 499.9 kHz    |
| <b>—</b>                       | Diode Test                                                                  | •            |
| 01))                           | Continuity                                                                  | •            |
| F℃                             | Temperature                                                                 | -            |
| NCV                            | Non Contact Voltage                                                         | •            |
|                                | CAT Rating                                                                  | CAT III 600V |
|                                | Listing                                                                     | C UL US      |
|                                | Dimensions: 8.875" H x 3.375" W x 1.5" D (225 mm H x 85.7 mm W x 38.1 mm D) |              |
|                                | Weight: 10.7 oz. (303 g)                                                    |              |
|                                | <b>UPC</b> : 0-9264469203-1                                                 |              |
|                                | Included Accessories:<br>test leads, batteries, carrying case               |              |

Accessories Available:

- Replacement test lead set
- Replacement carrying case
- Line splitter

Backlit Display Analog Bar Graph

DC Amps Test Lead Holder

AWARNING: Read, understand, and follow all instructions, cautions and warnings attached to and/or packed with all test and measurement devices before each use.