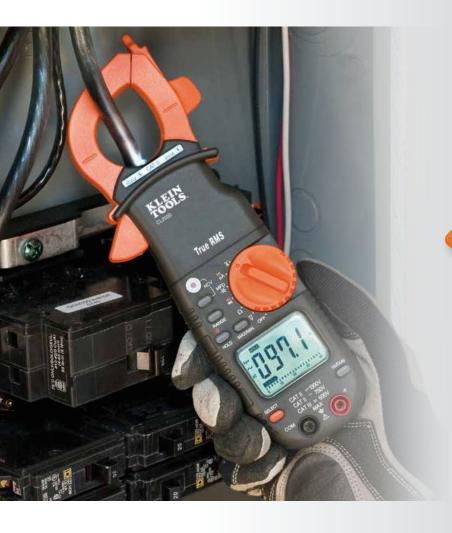

## **400A AC/DC True RMS Clamp Meter**

**CL2000** 

## Designed by Electricians for Electricians

## True RMS DC Current

- Built-in magnetic mount for hands-free use.
- Backlit display and work light.