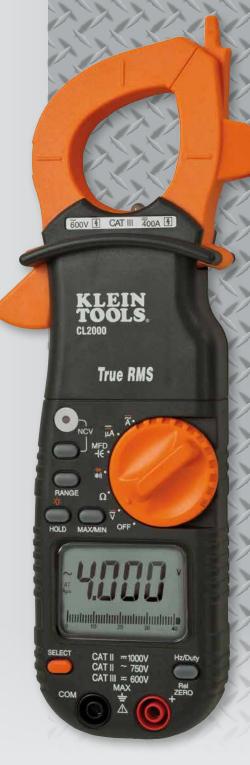

## **400A AC/DC True RMS Clamp Meter**

**CL2000** 

## True RMS DC Current

- Built-in magnetic mount for hands-free use.
- Backlit display and work light.

## PROFESSIONAL SERIES CLAMP METERS

400A AC/DC True RMS Clamp Meter

| MEASUREMENT                    |                                                                             | CL2000       |
|--------------------------------|-----------------------------------------------------------------------------|--------------|
| Ã                              | AC Current                                                                  | 400A         |
| Ä                              | DC Current                                                                  | 400A         |
| ĩ                              | AC Voltage                                                                  | 750V         |
| V                              | DC Voltage                                                                  | 1000V        |
| $\overline{\widetilde{\mu A}}$ | Micro Amps                                                                  | 0.1 ~ 2000μA |
| Ω                              | Resistance                                                                  | 40ΜΩ         |
| 46                             | Capacitance                                                                 | 4000μF       |
| Hz%                            | Frequency / Duty Cycle                                                      | 499.9 kHz    |
| <b>—</b>                       | Diode Test                                                                  | •            |
| 01))                           | Continuity                                                                  | •            |
| F℃                             | Temperature                                                                 | -            |
| NCV                            | Non Contact Voltage                                                         | •            |
|                                | CAT Rating                                                                  | CAT III 600V |
|                                | Listing                                                                     | C UL US      |
|                                | Dimensions: 8.875" H x 3.375" W x 1.5" D (225 mm H x 85.7 mm W x 38.1 mm D) |              |
|                                | Weight: 10.7 oz. (303 g)                                                    |              |
|                                | <b>UPC</b> : 0-9264469203-1                                                 |              |
|                                | Included Accessories:<br>test leads, batteries, carrying case               |              |