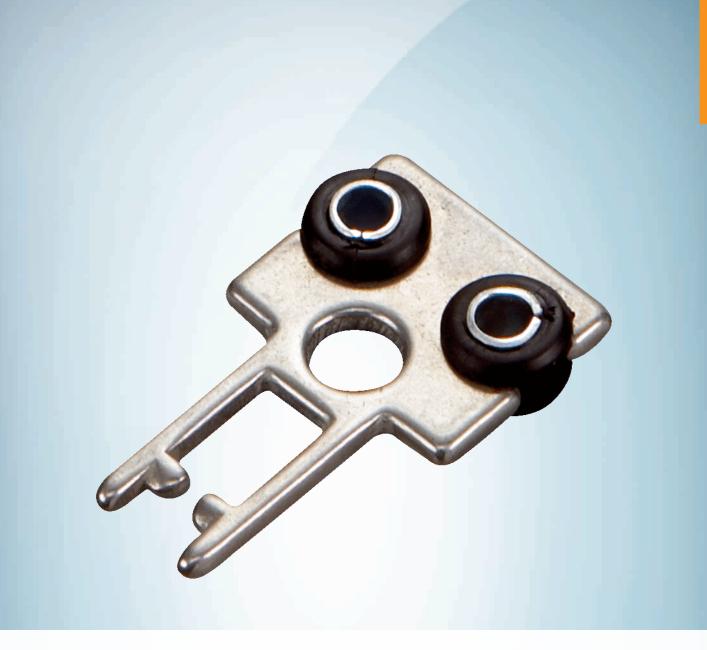

### iE12-S1

#### Technical specifications

| Accessory group  | Actuators      |  |
|------------------|----------------|--|
| Design           | Straight       |  |
| Actuation option | Rubber-mounted |  |
| Min. door radius | ≥ 150 mm       |  |
| Classifications  |                |  |
| ECI@ss 5.0       | 27279290       |  |
| ECI@ss 5.1.4     | 27279290       |  |
| ECI@ss 6.0       | 27279222       |  |
| ECI@ss 6.2       | 27279222       |  |
| ECI@ss 7.0       | 27279222       |  |
| ECI@ss 8.0       | 27279222       |  |
| ECI@ss 8.1       | 27279222       |  |
| ECI@ss 9.0       | 27270612       |  |
| ECI@ss 10.0      | 27270612       |  |
| ECI@ss 11.0      | 27270612       |  |
| ECI@ss 12.0      | 27270612       |  |
| ETIM 5.0         | EC002594       |  |
| ETIM 6.0         | EC002594       |  |
| ETIM 7.0         | EC002594       |  |
| ETIM 8.0         | EC002594       |  |
| UNSPSC 16.0901   | 31251501       |  |