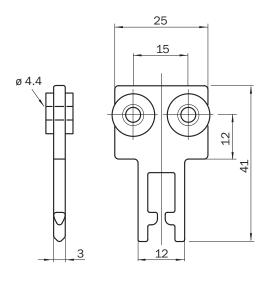

|  |
| Min. door radius | ≥ 150 mm       |  |
| Classifications  |                |  |
| ECI@ss 5.0       | 27279290       |  |
| ECI@ss 5.1.4     | 27279290       |  |
| ECI@ss 6.0       | 27279222       |  |
| ECI@ss 6.2       | 27279222       |  |
| ECI@ss 7.0       | 27279222       |  |
| ECI@ss 8.0       | 27279222       |  |
| ECI@ss 8.1       | 27279222       |  |
| ECI@ss 9.0       | 27270612       |  |
| ECI@ss 10.0      | 27270612       |  |
| ECI@ss 11.0      | 27270612       |  |
| ECI@ss 12.0      | 27270612       |  |
| ETIM 5.0         | EC002594       |  |
| ETIM 6.0         | EC002594       |  |
| ETIM 7.0         | EC002594       |  |
| ETIM 8.0         | EC002594       |  |
| UNSPSC 16.0901   | 31251501       |  |

iE12-S1

Dimensional drawing (Dimensions in mm (inch))



# SICK AT A GLANCE

SICK is one of the leading manufacturers of intelligent sensors and sensor solutions for industrial applications. A unique range of products and services creates the perfect basis for controlling processes securely and efficiently, protecting individuals from accidents and preventing damage to the environment.

We have extensive experience in a wide range of industries and understand their processes and requirements. With intelligent sensors, we can deliver exactly what our customers need. In application centers in Europe, Asia and North America, system solutions are tested and optimized in accordance with customer specifications. All this makes us a reliable supplier and development partner.

Comprehensive services complete our offering: SICK LifeTime Services provid