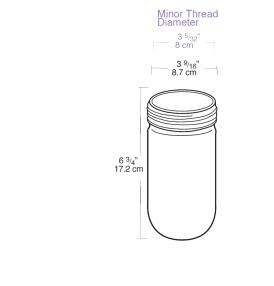

## GL100R

# RAB



| Project:     | Туре: |
|--------------|-------|
| Prepared By: | Date: |

### **Technical Specifications**

#### Compliance

#### UL Listed:

Suitable for wet locations when used with Vaporproof fixtures. Suitable for dry, damp or wet locations when used as replacement globes for listed fixtures. Fixtures must be installed with lamp base up when outdoors.

#### Construction

#### **Glass Globes:**

Clear thermal shock resistant soda lime glass standard

#### Other

#### **Buy American Act Compliance:**

RAB values USA manufacturing! Upon request, RAB may be able to manufacture this product to be compliant with the Buy American Act (BAA). Please contact customer service to request a quote for the product to be made BAA compliant.

#### Dimensions



#### Features

Crystal Lime glass in six colors

Colors available for signaling or decorative applications