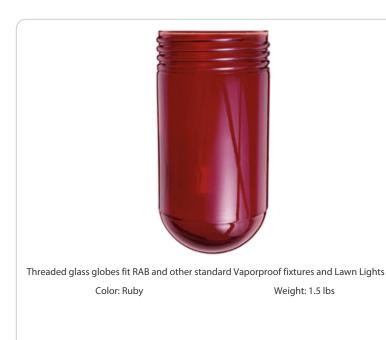

#### **Glass Globes:**

Clear thermal shock resistant soda lime glass standard

#### Features

Crystal Lime glass in six colors

Colors available for signaling or decorative applications