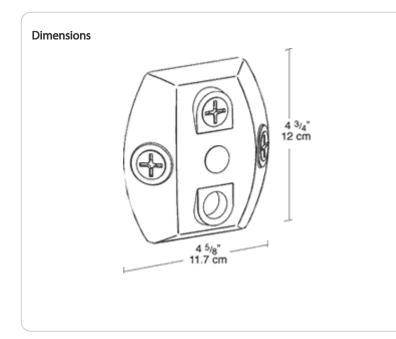

ed By: Date:

## **Technical Specifications**

### Compliance

### UL Listed:

Suitable for wet locations

### Construction

### Covers:

Precision die cast aluminum or molded polycarbonate plastic with 1/2" threaded holes

### Screws:

10-24 Brass Round Head Phillips/slotted

### Gaskets:

1/8" thick closed cell silicone rubber for long lasting seal won't crumple or break

### Hole Count:

4 Hole

### Other

### **Replacement Plugs:**

Available for round and rectangular covers and boxes

### Patents:

Pat. D520,465.

### Buy American Act Compliance:

RAB values USA manufacturing! Upon request, RAB may be able to manufacture this product to be compliant with the Buy American Act (BAA). Please contact customer service to request a quote for the product to be made BAA compliant.

# CU4A





### Features

1/8" thick weather seal gasket is closed cell foam rubber for long lasting seal that won't break

Stainless steel screws provided

Die cast aluminum covers are color matched

Close-up plugs allow Phillips or slotted screwdrivers for easy installation