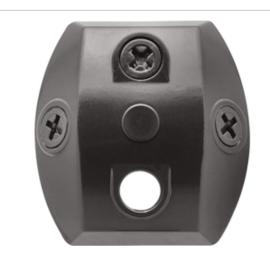

# RAB

Die cast sensor & floodlight mounting plate fits round, rectangular, octagonal, recessed & surface mount boxes. Lower hole offers better sensor mounting position. 3 close-up plugs, thick, weatherproof gaskets, universal mounting bar and Hanging Helper Hook provided.

Color: Bronze

Weight: 0.6 lbs