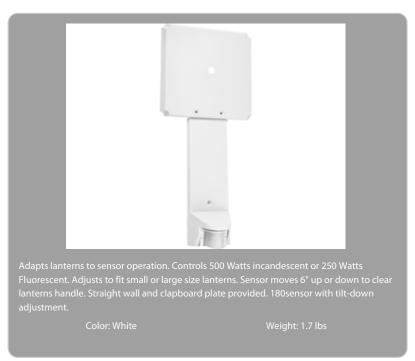

# Relay On/Off Model:

500 watts Incandescent or 250 watts Fluorescent @ 120V

#### Detection:

180° detection pattern with tilt-down adjustment