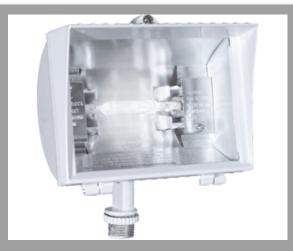

The Mini Curve. High quality die cast flood with rounded back and integral glare shield Tempered glass lens. Gold plated socket contacts and 250°C Teflon coated wires for extended lamp life. 200 Watt double ended 130 volt Quartz halogen lamp supplied.

Color: White

Neight: 1.6 lbs

| Project:     | Туре: |
|--------------|-------|
| Prepared By: | Date: |

| Lamp Info   |         | Balla | st Info          |  |
|-------------|---------|-------|------------------|--|
| Туре        | T3      | Туре  | N/A              |  |
| Watts       | 200W    | 120V  | N/A              |  |
| Shape/Size  | N/A     | 208V  | N/A              |  |
| Base        | N/A     | 240V  | N/A              |  |
| ANSI        | N/A     | 277V  | N/A              |  |
| Hours       | 2,000   | Input | Input Watts 200W |  |
| Lamp Lumens | 3,600   |       |                  |  |
| Efficacy    | 18 lm/W |       |                  |  |
|             |         |       |                  |  |

#### **Features**

Silicone gasket remains in place during relamping

5mm thick, tempered glass lens

High quality 130 volt (for extended life) Quartz Halogen lamp

Stainless steel external hardware

Stainless steel clip with Vandal proof screw capability

Integra hood glare shield for friendly lighting when properly aimed

Fins for heat dissipation and extended lamp life