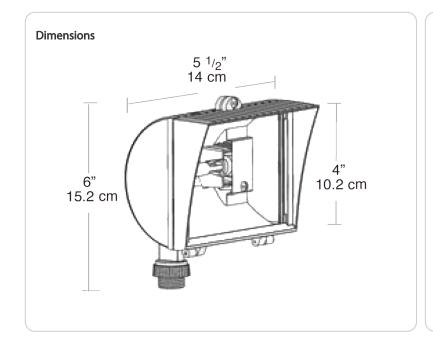

Color: White

Neight: 1.6 lbs

| Project:     | Туре: |
|--------------|-------|
| Prepared By: | Date: |

| Lamp Info   |         | Balla | st Info          |  |
|-------------|---------|-------|------------------|--|
| Туре        | T3      | Туре  | N/A              |  |
| Watts       | 200W    | 120V  | N/A              |  |
| Shape/Size  | N/A     | 208V  | N/A              |  |
| Base        | N/A     | 240V  | N/A              |  |
| ANSI        | N/A     | 277V  | N/A              |  |
| Hours       | 2,000   | Input | Input Watts 200W |  |
| Lamp Lumens | 3,600   |       |                  |  |
| Efficacy    | 18 lm/W |       |                  |  |
|             |         |       |                  |  |