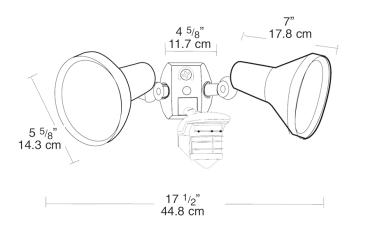

racteristics**

### Scanning LEDs:

3 LEDs continually scan back-and-forth

#### Color Matched Lens:

Dark lens with bronze units, white lens with white units

# Construction

# **Temperature Compensation:**

Sensitivity adjusted automatically for consistent detection in hot and cold ambient temperatures

#### Mounting:

CU4 plate allows the sensor to be mounted under a soffit

#### Lens Masks:

Customized press apply lens mask included to reduce coverage easily

### Other

### Warranty:

10 year sensor warranty

# **Buy American Act Compliance:**

RAB values USA manufacturing! Upon request, RAB may be able to manufacture this product to be compliant with the Buy American Act (BAA). Please contact customer service to request a quote for the product to be made BAA compliant.

# Dimensions



### **Features**

Senses 180° out + 360° down for total detection

Scanning LED's

Radio frequency immunity

6000 volt surge protection

1000 Watt switching capacity

Pre-wired and pre-assembled on CU4 universal EZ plate

Protected manual override with auto reset

Can be wired in parallel