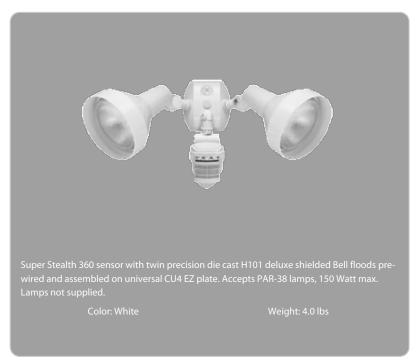

### **Features**

Senses 180° out + 360° down for total detection

Scanning LED's

Radio frequency immunity

6000 volt surge protection

1000 Watt switching capacity

Pre-wired and pre-assembled on CU4 universal EZ plate

Protected manual override with auto reset

Can be wired in parallel