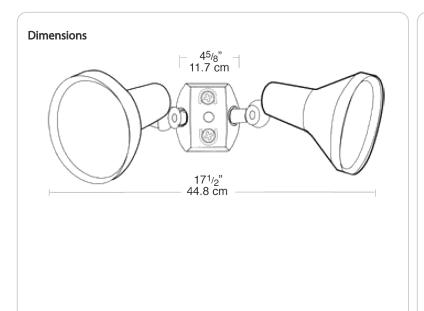

Kit includes 2 H101 Bell floodlights pre-assembled on a CU4 universal mounting plate.

Color: Bronze Weight: 3.1 lbs

| Project:     | Туре: |
|--------------|-------|
| Prepared By: | Date: |

| Lamp Info   |       | Ballast Info | )   |
|-------------|-------|--------------|-----|
| Туре        | PAR38 | Type         | N/A |
| Watts       | 300W  | 120V         | N/A |
| Shape/Size  | N/A   | 208V         | N/A |
| Base        | N/A   | 240V         | N/A |
| ANSI        | N/A   | 277V         | N/A |
| Hours       | N/A   | Input Watts  | N/A |
| Lamp Lumens | N/A   |              |     |
| Efficacy    | N/A   |              |     |
|             |       |              |     |