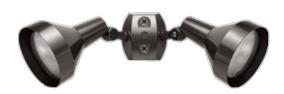

Kit includes 2 H101 Bell floodlights pre-assembled on a CU4 universal mounting plate.

Color: Bronze Weight: 3.1 lbs

| Project:     | Туре: |
|--------------|-------|
| Prepared By: | Date: |

| Lamp Info   |       | Ballast Info | )   |
|-------------|-------|--------------|-----|
| Туре        | PAR38 | Type         | N/A |
| Watts       | 300W  | 120V         | N/A |
| Shape/Size  | N/A   | 208V         | N/A |
| Base        | N/A   | 240V         | N/A |
| ANSI        | N/A   | 277V         | N/A |
| Hours       | N/A   | Input Watts  | N/A |
| Lamp Lumens | N/A   |              |     |
| Efficacy    | N/A   |              |     |
|             |       |              |     |