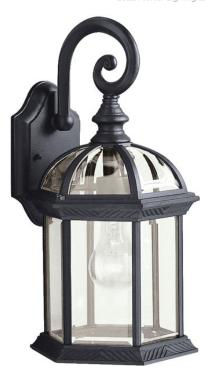

#### **FIXTURE ATTRIBUTES**

| Housing              |               |
|----------------------|---------------|
| Diffuser Description | Clear Beveled |
| Primary Material     | Aluminum      |

## **Product/Ordering Information**

 SKU
 9735BK

 Finish
 Black

 Style
 Traditional

 UPC
 783927175814