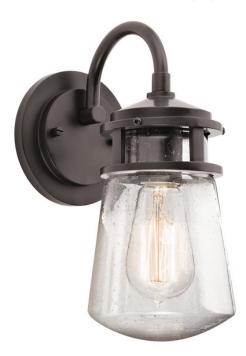

## Lyndon™ 11.25" 1 Light Wall Light with Clear Seeded Glass Architectural Bronze

www.kichler.com/warranty

5.00 DIA 7.50" 2.00 LBS

# Light Source

Dimmable Lamp Included Lamp Type Light Source Max or Nominal Watt # of Bulbs/LED Modules Socket Type Socket Wire 3.75" 11.25" 5.00" Yes Not Included A19 Incandescent 75.00 1 Medium 150"

## FIXTURE ATTRIBUTES

Housing Diffuser Description Primary Material Shade Dimensions

Clear Seeded Aluminum 5.00 DIA X 7.25

#### Product/Ordering Information SKU

Finish Style UPC 49444AZ Architectural Bronze Coastal 783927393317

#### Finish Options

Architectural Bronze

**Brushed Aluminum** 

49444AZ