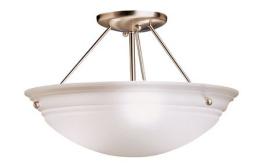

## **FIXTURE ATTRIBUTES**

| Housing Diffuser Description Primary Material | Clear Satin Etched<br>Steel |
|-----------------------------------------------|-----------------------------|
| Product/Ordering Information                  |                             |
| SKU                                           | 3122NI                      |
| Finish                                        | Brushed Nickel              |
| Style                                         | Transitional                |
| UPC                                           | 783927130868                |
| Finish Options                                |                             |

Brushed Nickel