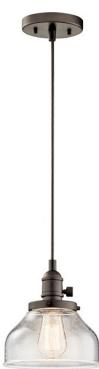

# **SPECIFICATIONS**

| O. 2011 107 11 10110          |                          |
|-------------------------------|--------------------------|
| Certifications/Qualifications |                          |
| ADA Compliant                 | NA                       |
|                               | www.kichler.com/warranty |
| Dimensions                    |                          |
| Base Backplate                | 5.00 DIA                 |
| Weight                        | 2.00 LBS                 |
| Height                        | 8.50"                    |
| Overall Height                | 125.00"                  |
| Width                         | 8.00"                    |
| Light Source                  |                          |
| Lamp Included                 | Not Included             |
| Lamp Type                     | A19                      |
| Light Source                  | Incandescent             |
| Max or Nominal Watt           | 100.00                   |

Medium

105"

Mounting/Installation

Max or Nominal Watt # of Bulbs/LED Modules

Socket Type

Socket Wire

Interior/Exterior Interior Dry Location Rating Mounting Style Cord Mounting Weight 1.10 LBS

### **FIXTURE ATTRIBUTES**

| Housing Diffuser Description Primary Material | Clear Seeded<br>Steel |
|-----------------------------------------------|-----------------------|
| Product/Ordering Information                  |                       |
| SKU                                           | 43850OZ               |
| Finish                                        | Olde Bronze           |
| Style                                         | Industrial            |
| UPC                                           | 783927469081          |