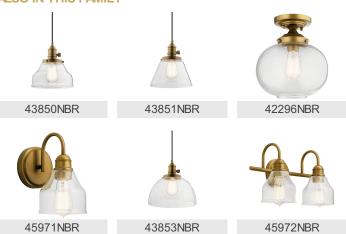

l Watt # of Bulbs/LED Modules

Socket Type

Socket Wire

Interior/Exterior Interior Dry Location Rating Mounting Style Cord Mounting Weight 1.10 LBS

### **FIXTURE ATTRIBUTES**

| Housing Diffuser Description Primary Material | Clear Seeded<br>Steel |
|-----------------------------------------------|-----------------------|
| Product/Ordering Information                  |                       |
| SKU                                           | 43850OZ               |
| Finish                                        | Olde Bronze           |
| Style                                         | Industrial            |
| UPC                                           | 783927469081          |

# **Finish Options**

Brushed Nickel

Chrome

Natural Brass

Olde Bronze



# **ALSO IN THIS FAMILY**