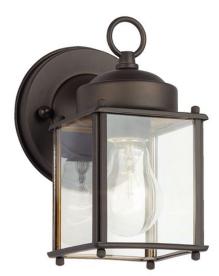

# 8.25" 1 Light Wall Light Olde Bronze®

#### **FIXTURE ATTRIBUTES**

| Housing              |
|----------------------|
| Diffuser Description |
| Primary Material     |

Clear Aluminum

Exterior

Wall Mount

Wet

| Product/Ordering Information |              |
|------------------------------|--------------|
| SKU                          | 9611OZ       |
| Finish                       | Olde Bronze  |
| Style                        | Traditional  |
| UPC                          | 783927024006 |