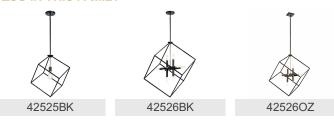

| Product/Ordering Information | I |
|------------------------------|---|
|------------------------------|---|

SKU Finish Style UPC 42525OZ Olde Bronze Contemporary 783927437578

Chain/Stem Hung

#### **Finish Options**

Black

Olde Bronze

www.kichler.com/warranty

ALSO IN THIS FAMILY

© 2022 Kichler Lighting LLC. All Rights Reserved.

42525OZ