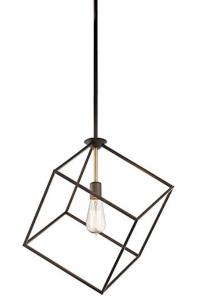

# Cartone<sup>™</sup> 1 Light Pendant Olde Bronze®

N/A

36"

5.00 DIA

4.00 LBS

20.75"

| Product/Ordering Information | I |
|------------------------------|---|
|------------------------------|---|

SKU Finish Style UPC 42525OZ Olde Bronze Contemporary 783927437578

Chain/Stem Hung