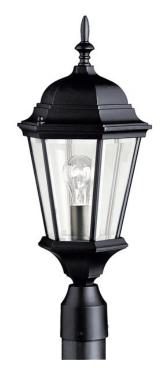

## **SPECIFICATIONS**

| Certifications/Qualifications                                                                           |                                                    |
|---------------------------------------------------------------------------------------------------------|----------------------------------------------------|
|                                                                                                         | www.kichler.com/warranty                           |
| Dimensions                                                                                              |                                                    |
| Weight<br>Height<br>Width                                                                               | 5.00 LBS<br>21.75"<br>9.50"                        |
| Light Source                                                                                            |                                                    |
| Lamp Included Lamp Type Light Source Max or Nominal Watt # of Bulbs/LED Modules Socket Type Socket Wire | Not Included A19 Incandescent 150.00 1 Medium 105" |
| Mounting/Installation Interior/Exterior Location Rating Mounting Style                                  | Exterior<br>Wet<br>Post Mount                      |

### **FIXTURE ATTRIBUTES**

| Н |  |  |  |
|---|--|--|--|
|   |  |  |  |
|   |  |  |  |

Diffuser Description Clear Beveled Primary Material ALUMINUM

#### **Product/Ordering Information**

 SKU
 9956BK

 Finish
 Black

 Style
 Traditional

 UPC
 783927151719