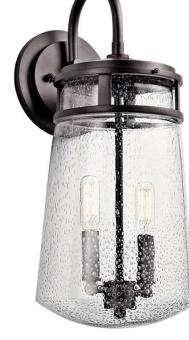

# Lyndon™ 18.25" 2 Light Wall Light with Clear Seeded Glass Architectural Bronze

www.kichler.com/warranty

## 9.50" 4.79 LBS 5.00" 18.25" 8.00" 4064CLR Yes Not Included B Incandescent

6.00 DIA

# 60.00 2 CAND 105"

Exterior Wet Wall Mount 2.04 LBS

### 49496AZ Architectural Bronze Coastal 783927440592

Clear Seeded

8.00 DIA X 14.00