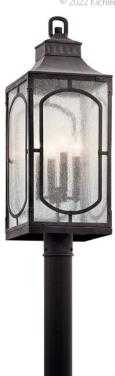

# **SPECIFICATIONS**

| Certifications/Qualifications                                                                                           |                                                       |
|-------------------------------------------------------------------------------------------------------------------------|-------------------------------------------------------|
|                                                                                                                         | www.kichler.com/warranty                              |
| Dimensions                                                                                                              |                                                       |
| Weight<br>Height<br>Width                                                                                               | 10.90 LBS<br>27.00"<br>9.50"                          |
| Light Source                                                                                                            |                                                       |
| Bulb Product ID Lamp Included Lamp Type Light Source Max or Nominal Watt # of Bulbs/LED Modules Socket Type Socket Wire | 4064CLR Not Included B Incandescent 60.00 4 CAND 105" |
| Mounting/Installation Interior/Exterior Location Rating Mounting Weight                                                 | Exterior<br>Wet<br>4.80 LBS                           |

#### **FIXTURE ATTRIBUTES**

| Housin   | g |
|----------|---|
| Diffusor |   |

Diffuser Description Clear Seeded Primary Material ALUMINUM

## **Product/Ordering Information**

 SKU
 49934WZC

 Finish
 Weathered Zinc

 Style
 Traditional

 UPC
 783927540520