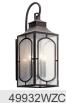

# **SPECIFICATIONS**

| Certifications/Qualifications                                                                                           |                                                       |
|-------------------------------------------------------------------------------------------------------------------------|-------------------------------------------------------|
|                                                                                                                         | www.kichler.com/warranty                              |
| Dimensions                                                                                                              |                                                       |
| Weight<br>Height<br>Width                                                                                               | 10.90 LBS<br>27.00"<br>9.50"                          |
| Light Source                                                                                                            |                                                       |
| Bulb Product ID Lamp Included Lamp Type Light Source Max or Nominal Watt # of Bulbs/LED Modules Socket Type Socket Wire | 4064CLR Not Included B Incandescent 60.00 4 CAND 105" |
| Mounting/Installation Interior/Exterior Location Rating Mounting Weight                                                 | Exterior<br>Wet<br>4.80 LBS                           |

#### **FIXTURE ATTRIBUTES**

| Housin   | g |
|----------|---|
| Diffusor |   |

Diffuser Description Clear Seeded Primary Material ALUMINUM

## **Product/Ordering Information**

 SKU
 49934WZC

 Finish
 Weathered Zinc

 Style
 Traditional

 UPC
 783927540520