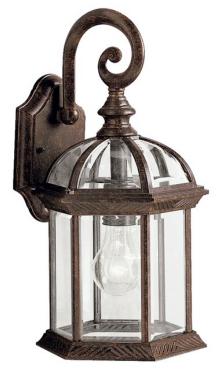

# Barrie 15.5" 1 Light Wall Light Tannery Bronze™

## FIXTURE ATTRIBUTES

**Product/Ordering Information** 

Housing Diffuser Description Primary Material

Clear Beveled Aluminum

> 9735TZ Tannery Bronze Traditional 783927175821

### **Finish Options**

Black

SKU

Finish

Style

UPC

Tannery Bronze