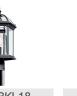

# Barrie 15.5" 1 Light Wall Light Tannery Bronze™

## FIXTURE ATTRIBUTES

**Product/Ordering Information** 

Housing Diffuser Description Primary Material

Clear Beveled Aluminum

> 9735TZ Tannery Bronze Traditional 783927175821

### **Finish Options**

Black

SKU

Finish

Style

UPC

Tannery Bronze