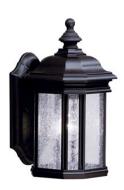

# Housing

Diffuser Description Clear Seeded
Primary Material CAST ALUMINUM

## **Product/Ordering Information**

 SKU
 9028BK

 Finish
 Black

 Style
 Traditional

 UPC
 783927198318

## **Finish Options**

Black