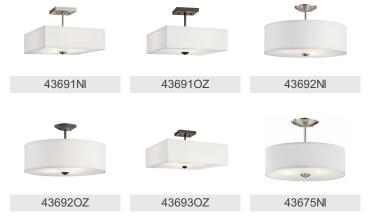

|                                                                     |
| Interior/Exterior                                                                                                         | Interior                                                            |

Location Rating Dry 1.30 LBS Mounting Weight

# \* \* ·

#### **FIXTURE ATTRIBUTES**

| Housing |  |
|---------|--|
| nousing |  |

Diffuser Description Primary Material Shade Description Shade Included

Satin Etched Diffuser STEEL Fabric Yes

#### Product/Ordering Information

SKU Finish Style UPC

**Finish Options** 

Black

**Brushed Nickel** 

Olde Bronze

#### 43693NI **Brushed Nickel** Transitional 783927540292

# **ALSO IN THIS FAMILY**





# **KICHLER**