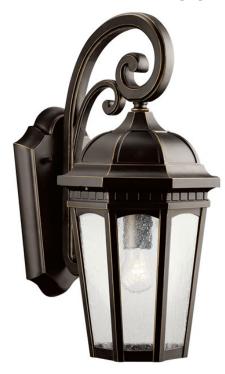

# **SPECIFICATIONS**

| Certifications/Qualifications      |                          |
|------------------------------------|--------------------------|
|                                    | www.kichler.com/warranty |
| Dimensions                         |                          |
| Base Backplate                     | 6.00 X 10.75             |
| Extension                          | 11.25"                   |
| Weight                             | 5.85 LBS                 |
| Height from center of Wall opening | 7.75"                    |
| (Spec Sheet)                       |                          |
| Height                             | 18.00"                   |
| Width                              | 8.25"                    |
| Light Course                       |                          |

# Light Source

Dimmable Yes Lamp Included Not Included Lamp Type A19 Light Source Incandescent Max or Nominal Watt 150.00 # of Bulbs/LED Modules 1 Medium Socket Type Socket Wire 150"

# Mounting/Installation

Interior/Exterior Exterior Location Rating Wet Mounting Style Wall Mount Mounting Weight 5.85 LBS

#### **FIXTURE ATTRIBUTES**

| Housing              |              |
|----------------------|--------------|
| Diffuser Description | Clear Seeded |
| Primary Material     | ALUMINUM     |

### **Product/Ordering Information**

9033RZ SKU Finish Rubbed Bronze Style Traditional UPC 783927224925