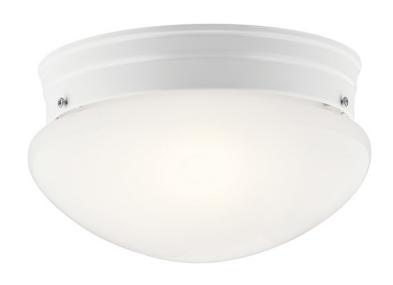

### **FIXTURE ATTRIBUTES**

|   |   |    |   | ٠ |   |   |
|---|---|----|---|---|---|---|
| н | 0 | 11 | C | п | n | ~ |
|   | v | u  | • |   |   | ч |

Diffuser Description White Primary Material STEEL

# **Product/Ordering Information**

 SKU
 209WH

 Finish
 White

 Style
 Other

 UPC
 783927020992