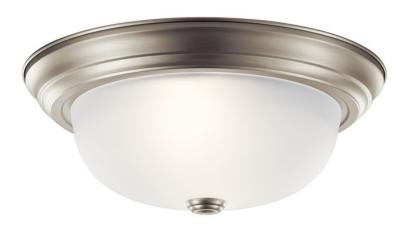

## **SPECIFICATIONS**

| O. 2011 107 11 10110                        |                                          |
|---------------------------------------------|------------------------------------------|
| Certifications/Qualifications               |                                          |
|                                             | www.kichler.com/warranty                 |
| Dimensions                                  |                                          |
| Base Backplate<br>Weight<br>Height<br>Width | 13.25 DIA<br>3.00 LBS<br>5.25"<br>13.25" |
| Electrical                                  |                                          |
| Supply Wire (Degrees)                       | 90                                       |
| Light Source                                |                                          |
| Lamp Included                               | Not Included                             |

Lamp Type A19 Light Source Incandescent Max or Nominal Watt 60.00 # of Bulbs/LED Modules Socket Type Medium Socket Wire 150"

Mounting/Installation

Interior/Exterior Interior Location Rating Dry Mounting Style Flush Mount Mounting Weight 1.35 LBS

## **FIXTURE ATTRIBUTES**

| Housing  | g           |
|----------|-------------|
| Diffuser | Description |

Clear Satin Etched Primary Material STEEL

**Product/Ordering Information** 

SKU 8112NI Finish Brushed Nickel Style Other **UPC** 783927260756