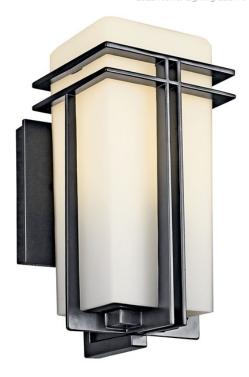

# **SPECIFICATIONS**

| Certifications/Qualifications                   |                          |
|-------------------------------------------------|--------------------------|
|                                                 | www.kichler.com/warranty |
| Dimensions                                      |                          |
| Base Backplate                                  | 5.5 X 5.75               |
| Extension                                       | 6.75"                    |
| Weight                                          | 4.50 LBS                 |
| Height from center of Wall opening (Spec Sheet) | 5.00"                    |
| Height                                          | 11.75"                   |
| Width                                           | 5.75"                    |
| Light Source                                    |                          |
| Dimmable                                        | Yes                      |

### Housing

Diffuser Description Satin Etched Cased Opal Primary Material Cast Aluminum Shade Dimensions 11.75 X 5.75 X 5.50

### **Product/Ordering Information**

SKU 49200BK

Patent US Patent Pending

Finish Black
Style Contemporary
UPC 783927307178

### **Finish Options**

Black