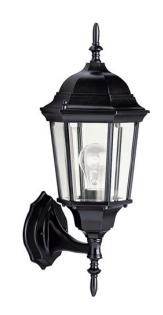

## **SPECIFICATIONS**

| Certifications/Qualifications      |                          |
|------------------------------------|--------------------------|
|                                    | www.kichler.com/warranty |
| Dimensions                         |                          |
| Base Backplate                     | 4.50 X 7.50              |
| Extension                          | 10.25"                   |
| Weight                             | 5.25 LBS                 |
| Height from center of Wall opening | 16.50"                   |
| (Spec Sheet)                       |                          |
| Height                             | 23.00"                   |
| Width                              | 9.50"                    |
| Light Source                       |                          |

Dimmable Yes Lamp Included Not Included Lamp Type A19 Light Source Incandescent Max or Nominal Watt 150.00 # of Bulbs/LED Modules 1 Socket Type Medium Socket Wire 105"

# Mounting/Installation

Interior/Exterior Exterior **Location Rating** Wet Mounting Style Wall Mount

## Housing

Clear Beveled Diffuser Description Primary Material **ALUMINUM** 

#### **Product/Ordering Information**

SKU 9654BK Finish Black Style Traditional 783927147965 UPC