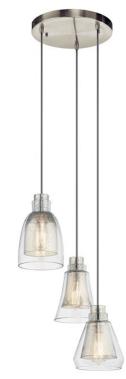

## **FIXTURE ATTRIBUTES**

| Housing              |       |
|----------------------|-------|
| Diffuser Description | Clear |
| Primary Material     | Steel |

**Product/Ordering Information** 

SKU 43627NI
Finish Brushed Nickel
Style Transitional
UPC 783927444903