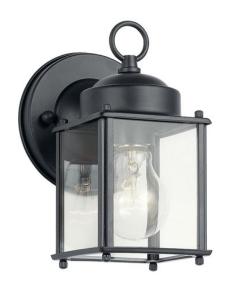

## **FIXTURE ATTRIBUTES**

| Housing                      |              |
|------------------------------|--------------|
| Diffuser Description         | Clear        |
| Primary Material             | Aluminum     |
| Product/Ordering Information |              |
| SKU                          | 9611BK       |
| Finish                       | Black        |
| Style                        | Traditional  |
| UPC                          | 783927961158 |