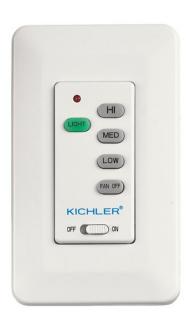

## **MOTOR FINISH**

Multiple

## **FIXTURE ATTRIBUTES**

| <b>Product/Ordering Inf</b> | ormation    |        |          |  |
|-----------------------------|-------------|--------|----------|--|
| SKU                         | 371042MUL   | Finish | Multiple |  |
| UPC                         | 78392744941 | Style  | Other    |  |
| Warranty                    |             |        |          |  |