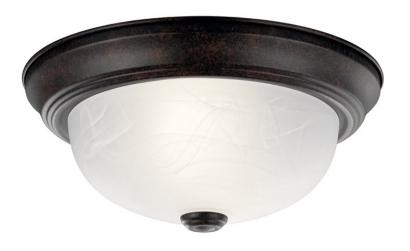

## **FIXTURE ATTRIBUTES**

| Housing              |           |
|----------------------|-----------|
| Diffuser Description | Alabaster |
| Primary Material     | STEEL     |

 Product/Ordering Information

 SKU
 8108TZ

 Finish
 Tannery Bronze

 Style
 Other

 UPC
 783927195133