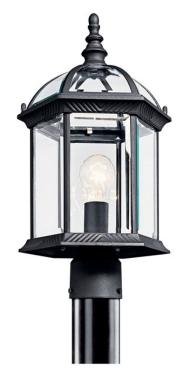

# **Barrie 1 Light Post Mount Black**

### Light Source

Lamp Included Lamp Type Light Source Max or Nominal Watt # of Bulbs/LED Modules Socket Type Socket Wire Not Included A19 Incandescent 100.00 1 Medium 105"

4.00 LBS

18.00"

9.75"

www.kichler.com/warranty

### **FIXTURE ATTRIBUTES**

**Product/Ordering Information** 

Housing

SKU

Finish

Style

UPC

Diffuser Description Primary Material Clear Beveled CAST ALUMINUM

49187BK Black Traditional 783927313971