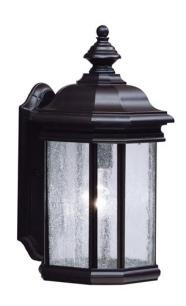

### **FIXTURE ATTRIBUTES**

| Housing              |               |
|----------------------|---------------|
| Diffuser Description | Clear Seeded  |
| Primary Material     | CAST ALUMINUM |

**Product/Ordering Information** 

 SKU
 9029BK

 Finish
 Black

 Style
 Traditional

 UPC
 783927198066

## **Finish Options**

Black