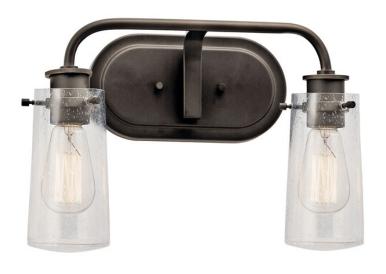

# **SPECIFICATIONS**

| Certifications/Qualifications      |                          |
|------------------------------------|--------------------------|
|                                    | www.kichler.com/warranty |
| Dimensions                         |                          |
| Base Backplate                     | 9.00 X 4.75              |
| Extension                          | 5.50"                    |
| Weight                             | 3.30 LBS                 |
| Height from center of Wall opening | 2.25"                    |
| (Spec Sheet)                       |                          |
| Height                             | 10.25"                   |
| Length                             | 14.75"                   |
| Width                              | 14.75"                   |
| Light Source                       |                          |
| Dimmable                           | Yes                      |

Lamp Included
Lamp Type
Light Source
Max or Nominal Watt
# of Bulbs/LED Modules

Not Included
A19
Incandescent
60.00
2

Socket Type Medium
Socket Wire 150"

Mounting/Installation

Interior/Exterior Interior
Lead Wire Length 6"
Location Rating Damp
Mounting Style Wall Mount
Mounting Weight 2.00 LBS

# Housing

Diffuser Description Clear Seeded
Primary Material STEEL
Shade Dimensions 3.50 DIA X 7.00

**Product/Ordering Information** 

 SKU
 45458OZ

 Finish
 Olde Bronze

 Style
 Industrial

 UPC
 783927436762