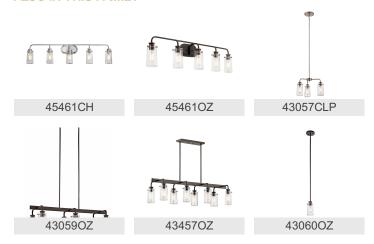

| 14.75"                   |
| Light Source                       |                          |
| Dimmable                           | Yes                      |

Lamp Included
Lamp Type
Light Source
Max or Nominal Watt
# of Bulbs/LED Modules

Not Included
A19
Incandescent
60.00
2

Socket Type Medium
Socket Wire 150"

Mounting/Installation

Interior/Exterior Interior
Lead Wire Length 6"
Location Rating Damp
Mounting Style Wall Mount
Mounting Weight 2.00 LBS

#### **FIXTURE ATTRIBUTES**

# Housing

Diffuser Description Clear Seeded
Primary Material STEEL
Shade Dimensions 3.50 DIA X 7.00

**Product/Ordering Information** 

 SKU
 45458OZ

 Finish
 Olde Bronze

 Style
 Industrial

 UPC
 783927436762

## **Finish Options**



Chrome



Olde Bronze



## **ALSO IN THIS FAMILY**