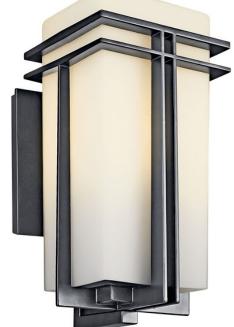

# Tremillo™ 17.25" 1 Light Wall Light Black

# **FIXTURE ATTRIBUTES**

Housing **Diffuser Description** Primary Material Shade Dimensions

Satin Etched Cased Opal CAST ALUMINUM 17.25 X 8.50 X 8.00

#### **Product/Ordering Information**

SKU Patent Finish Style UPC

**Finish Options** Black

49202BK **US** Patent Pending Black Contemporary 783927307154