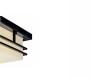

# Tremillo™ 17.25" 1 Light Wall Light Black

# **FIXTURE ATTRIBUTES**

Housing **Diffuser Description** Primary Material Shade Dimensions

Satin Etched Cased Opal CAST ALUMINUM 17.25 X 8.50 X 8.00