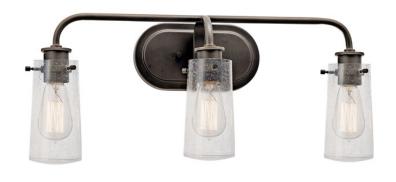

# **SPECIFICATIONS**

| Certifications/Qualifications      |                          |
|------------------------------------|--------------------------|
|                                    | www.kichler.com/warranty |
| Dimensions                         |                          |
| Base Backplate                     | 9.00 X 4.75              |
| Extension                          | 7.25"                    |
| Weight                             | 4.55 LBS                 |
| Height from center of Wall opening | 2.25"                    |
| (Spec Sheet)                       |                          |
| Height                             | 10.25"                   |
| Length                             | 24.00"                   |
| Width                              | 24.00"                   |
| Light Source                       |                          |

Dimmable Yes Lamp Included Not Included Lamp Type A19 Light Source Incandescent Max or Nominal Watt 60.00 3 # of Bulbs/LED Modules Medium Socket Type Socket Wire 150"

# Mounting/Installation

Interior/Exterior Interior Lead Wire Length **Location Rating** Damp Mounting Style Wall Mount Mounting Weight 2.60 LBS

### Housing

Diffuser Description Clear Seeded Primary Material STEEL **Shade Dimensions** 3.50 DIA X 7.00

# **Product/Ordering Information**

45459OZ SKU Finish Olde Bronze Style Industrial UPC 783927436779