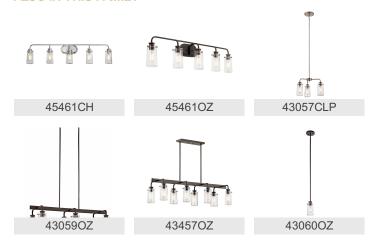

| 24.00"                   |
| Width                              | 24.00"                   |
| Light Source                       |                          |

Dimmable Yes Lamp Included Not Included Lamp Type A19 Light Source Incandescent Max or Nominal Watt 60.00 3 # of Bulbs/LED Modules Medium Socket Type Socket Wire 150"

# Mounting/Installation

Interior/Exterior Interior Lead Wire Length **Location Rating** Damp Mounting Style Wall Mount Mounting Weight 2.60 LBS

### **FIXTURE ATTRIBUTES**

### Housing

Diffuser Description Clear Seeded Primary Material STEEL **Shade Dimensions** 3.50 DIA X 7.00

# **Product/Ordering Information**

45459OZ SKU Finish Olde Bronze Style Industrial UPC 783927436779

## **Finish Options**



Chrome



Olde Bronze



## **ALSO IN THIS FAMILY**