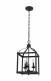

# Larkin™ 2 Light Mini Pendant Olde Bronze®

N/A

36"

5.75 DIA

4.50 LBS

# Dimensions

Base Backplate Chain/Stem Length Weight Height Length **Overall Height** Width

Style UPC

**Finish Options** Black

Interior 26" Dry Chain Hung 4.50 LBS

Steel

42565OZ

Olde Bronze Traditional

783927404815

CAND