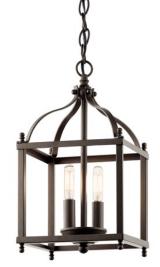

# Larkin™ 2 Light Mini Pendant Olde Bronze®

N/A

36"

5.75 DIA

4.50 LBS

# Dimensions

Base Backplate Chain/Stem Length Weight Height Length **Overall Height** Width

### **Light Source**

**Bulb Product ID** Lamp Included Lamp Type Light Source Max or Nominal Watt # of Bulbs/LED Modules Socket Type Socket Wire

14.75" 11.25" 53.00" 8.00" 4064CLR Not Included В Incandescent 60.00 2

#### **Mounting/Installation**

**FIXTURE ATTRIBUTES** 

**Product/Ordering Information** 

Interior/Exterior Lead Wire Length Location Rating Mounting Style Mounting Weight

Housing **Primary Material** 

SKU

Finish

Style UPC

**Finish Options** Black

Interior 26" Dry Chain Hung 4.50 LBS

Steel

42565OZ

Olde Bronze Traditional

783927404815

CAND

42565OZ