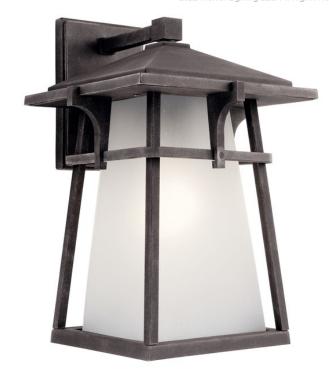

# **SPECIFICATIONS**

| Certifications/Qualifications                   |                          |
|-------------------------------------------------|--------------------------|
|                                                 | www.kichler.com/warranty |
| Dimensions                                      |                          |
| Base Backplate                                  | 4.50 X 7.00              |
| Extension                                       | 10.50"                   |
| Weight                                          | 7.50 LBS                 |
| Height from center of Wall opening (Spec Sheet) | 3.00"                    |
| Height                                          | 14.50"                   |
| Width                                           | 9.75"                    |
| Light Source                                    |                          |
| Dimmable                                        | Yes                      |

### **FIXTURE ATTRIBUTES**

| н | ALI C | ing |
|---|-------|-----|
|   | Jus   | HII |

Diffuser Description Satin Etched Seeded Primary Material **ALUMINUM Shade Dimensions** 9.75 SQ X 13.00

**Product/Ordering Information** 

SKU 49722WZC Weathered Zinc Finish Style Arts and Crafts / Mission UPC 783927491020

### **Finish Options**

Weathered Zinc