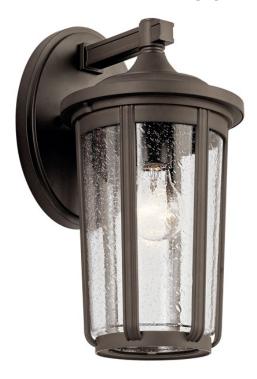

## **SPECIFICATIONS**

| Certifications/Qualifications      |                          |
|------------------------------------|--------------------------|
|                                    | www.kichler.com/warranty |
| Dimensions                         |                          |
| Base Backplate                     | 6.25 X 8.75              |
| Extension                          | 8.75"                    |
| Weight                             | 3.70 LBS                 |
| Height from center of Wall opening | 4.50"                    |
| (Spec Sheet)                       |                          |
| Height                             | 14.50"                   |
| Width                              | 7.50"                    |
| 12.14.0                            |                          |

**Light Source** 

Dimmable Yes Lamp Included Not Included Lamp Type A19 Light Source Incandescent Max or Nominal Watt 75.00

# of Bulbs/LED Modules 1 Medium Socket Type Socket Wire 150"

Mounting/Installation

Interior/Exterior Exterior **Location Rating** Wet 2.40 LBS Mounting Weight

## **FIXTURE ATTRIBUTES**

| Housing              |  |
|----------------------|--|
| Diffuser Description |  |
| D. M. C. C. L.       |  |

Clear Seeded **ALUMINUM** Primary Material **Shade Dimensions** 7.50 DIA X 12.00

**Product/Ordering Information** 

49893OZ SKU Finish Olde Bronze Style Traditional UPC 783927540322