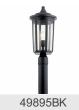

| 7.50"                    |
| 12.14.0                            |                          |

**Light Source** 

Dimmable Yes Lamp Included Not Included Lamp Type A19 Light Source Incandescent Max or Nominal Watt 75.00

# of Bulbs/LED Modules 1 Medium Socket Type Socket Wire 150"

Mounting/Installation

Interior/Exterior Exterior **Location Rating** Wet 2.40 LBS Mounting Weight

## **FIXTURE ATTRIBUTES**

| Housing              |  |
|----------------------|--|
| Diffuser Description |  |
| D. M. C. C. L.       |  |

Clear Seeded **ALUMINUM** Primary Material **Shade Dimensions** 7.50 DIA X 12.00

**Product/Ordering Information** 

49893OZ SKU Finish Olde Bronze Style Traditional UPC 783927540322

# **Finish Options**



Black



Olde Bronze



## **ALSO IN THIS FAMILY**













49894OZ

KICHLER. Kichler.com