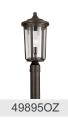

| 7.50"                    |
| 12.14.0                            |                          |

**Light Source** 

Dimmable Yes Lamp Included Not Included Lamp Type A19 Light Source Incandescent Max or Nominal Watt 75.00

# of Bulbs/LED Modules 1 Medium Socket Type Socket Wire 150"

Mounting/Installation

Interior/Exterior Exterior **Location Rating** Wet 2.40 LBS Mounting Weight

## **FIXTURE ATTRIBUTES**

| Housing              |  |
|----------------------|--|
| Diffuser Description |  |
| D. M. C. C. L.       |  |

Clear Seeded **ALUMINUM** Primary Material **Shade Dimensions** 7.50 DIA X 12.00

**Product/Ordering Information** 

49893OZ SKU Finish Olde Bronze Style Traditional UPC 783927540322

# **Finish Options**



Black



Olde Bronze



## **ALSO IN THIS FAMILY**













49894OZ

KICHLER. Kichler.com