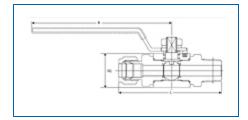

## Specifications | Dimensions

| Specifications |                     |                                   |  |  |
|----------------|---------------------|-----------------------------------|--|--|
|                | Directional Control | 2-Way On-Off Valve                |  |  |
|                | Valve Type          | Standard Valve                    |  |  |
|                | Series              | V86B                              |  |  |
|                | Body Material       | Stainless Steel 316               |  |  |
|                | End Connection      | Female NPT                        |  |  |
|                | Size Inlet x Outlet | 1/2" Female NPT x 1/2" Female NPT |  |  |

| Seat Material  | PEEK         |
|----------------|--------------|
| Panel Mounting | available    |
| Locking Device | None         |
| Handle         | Lever Handle |

| Dimensions |                        |          |  |  |
|------------|------------------------|----------|--|--|
|            | Orifice                | 12.7 mm  |  |  |
|            | Cv                     | 10.1     |  |  |
|            | A                      | 149.0 mm |  |  |
|            | н                      | 51.0 mm  |  |  |
|            | L                      | 89.0 mm  |  |  |
|            | SQ                     | 40.0 mm  |  |  |
|            | Panel Hole Drill       | 38.0 mm  |  |  |
|            | Panel Thickness (Max.) | 4.0 mm   |  |  |
|            |                        |          |  |  |