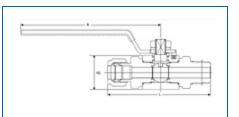

|     |                |              | 4/8/2023   Page 2 of 2 |
|-----|----------------|--------------|------------------------|
|     | Seat Material  | PEEK         |                        |
|     | Locking Device | None         |                        |
|     | Handle         | Lever Handle |                        |
|     |                |              |                        |
| Din | nensions       |              | -                      |
|     |                |              |                        |

| Orifice | 12.7 mm  |  |
|---------|----------|--|
| Cv      | 10.1     |  |
| Α       | 149.0 mm |  |
| н       | 51.0 mm  |  |
| L       | 89.0 mm  |  |
| SQ      | 40.0 mm  |  |
|         |          |  |