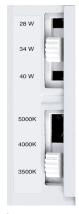

### **Features and Benefits**

- Switchable Lumen technology: 3900/4800/5500 lumens
- Switchable CCT technology: 3500/4000/5000K
- Up to 153 lumens per watt
- 0–10V dimming to 10%
- For use in a wide range of surface mount and wall applications
- Universal Voltage (120–277V)
- 80+ CRI
- Acrylic lens for superior efficiency, resistance to UV aging

### Magnetic end caps

The CRW comes standard with magnetic end caps that stay seated to the fixture, eliminating light leaks.

Switchable Lumen & Switchable CCT technology