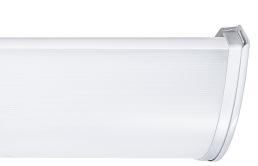

### Magnetic end caps

The CRW comes standard with magnetic end caps that stay seated to the fixture, eliminating light leaks.

Switchable Lumen & Switchable CCT technology