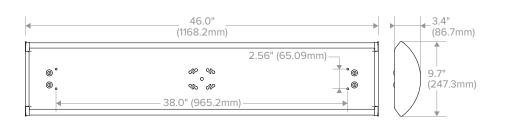

### Magnetic end caps

The CRW comes standard with magnetic end caps that stay seated to the fixture, eliminating light leaks.

Switchable Lumen & Switchable CCT technology